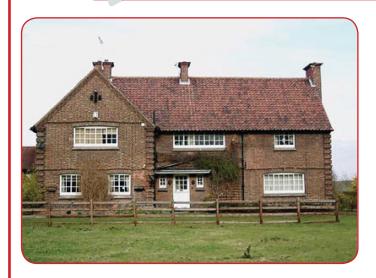

**Rawcliffe Grange & Farm** 

## Your own private estate! Two adjoining properties, each with four double bedrooms.

To see what each property offers see the individual descriptions. However, to give you an idea included is:

- one kitchen fitted with light oak units, an Aga cooker and granite worktops;
- separate utility room with washing and drying facilities;
- dishwasher;
- two bedrooms with ensuite shower facitlities;
- sunken jacuzzi bath;
- conservatory;
- patio area;
- barbeque;
- sky television and internet facilities;